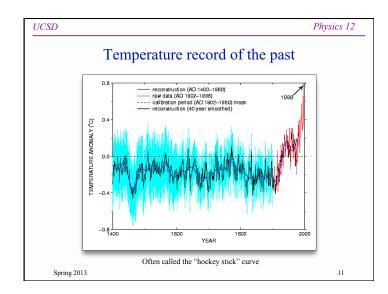

## **Global Warming**

Physics 12

20



















| 'CSD                                                                                                                                                                                                                                                                                                                                                                                                                                                                                                                                                 | Physics 12                                                                               | UCSD