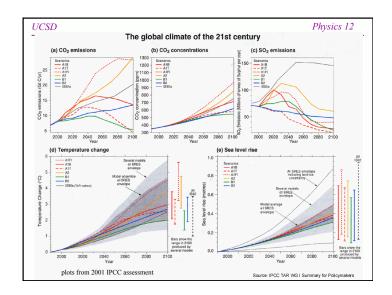

## **Global Warming**

Physics 12

20



















| 'CSD                                                                                                                                                                                                                                                                                                                                                                                                                                                                                                                                                 | Physics 12                                                                               | UCSD