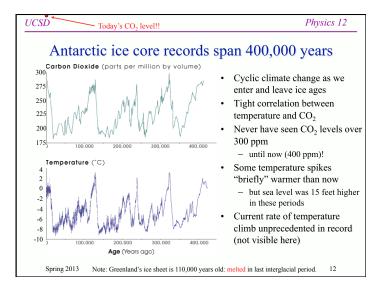

## **Global Warming**

Physics 12

20



















| 'CSD                                                                                                                                                                                                                                                                                                                                                                                                                                                                                                                                                 | Physics 12                                                                               | UCSD